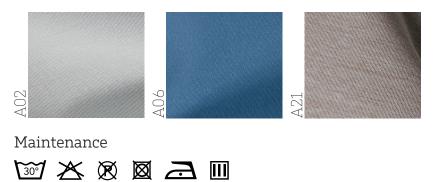

### 100% acrylic fabric

100% acrylic fabric refined and pleasant to the touch while having a certain firmness. It has a natural appearance and can be used indoors and outdoors. Protected by a water-repellent finish with an anti-mould, stain-resistant, sun-resistant treatment and high colour fastness.

### Maintenance for all fabrics

The fabrics meet the highest quality standards for outdoor use. If it rains, avoid leaving them outside or, if necessary, allow them to dry immediately in order to prevent moisture stains and mould. Avoid prolonged contact

with greasy substances that could create permanent stains and deteriorate the structure. If used near the sea or in swimming pools, periodic washing is recommended. Use water and neutral, colourless liquid detergents.