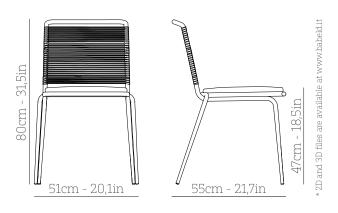

# Chair cod. KSSCH...R1

Material: steel and string

Weight: 6,1 kg

Stackable

Accessories: cushion

# Chair cod. KSSCH..R1