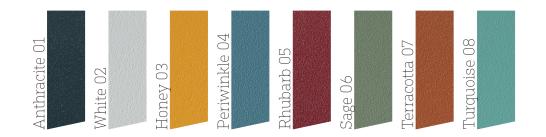

indoor use. A customised fastening system allows the cushion to be fixed to the seat.

Thanks to the zip, the cover is easily removable and therefore washable. Available in different fabrics and colours to match your Kissi chair.