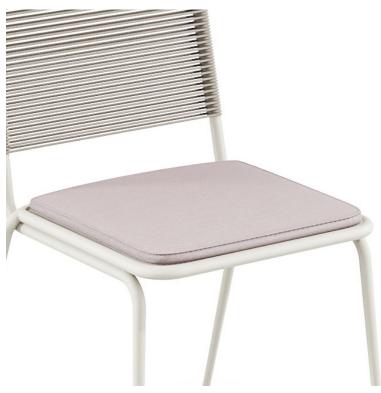

# Chair cod. KSSCH...R1

Material: steel and string

Weight: 6,1 kg

Stackable

Accessories: cushion

## Cushion cod. KSSCHCS

KSSCHCSA02

Seat cushion included that gives the Kissi chair incomparable comfort; characterised by sinuous lines that follow the geometry of the seat. It has been designed for outdoor use because it has been specially treated, but it is also perfect for

indoor use. A customised fastening system allows the cushion to be fixed to the seat.

Thanks to the zip, the cover is easily removable and therefore washable. Available in different fabrics and colours to match your Kissi chair.