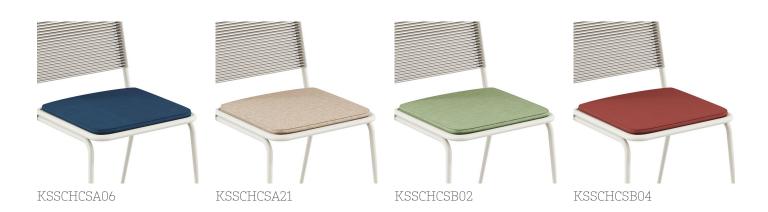

## Cushion cod. KSSCHCS

KSSCHCSA02

Seat cushion included that gives the Kissi chair incomparable comfort; characterised by sinuous lines that follow the geometry of the seat. It has been designed for outdoor use because it has been specially treated, but it is also perfect for

indoor use. A customised fastening system allows the cushion to be fixed to the seat.

Thanks to the zip, the cover is easily removable and therefore washable. Available in different fabrics and colours to match your Kissi chair.

### Cushion cod. KSSCHCS