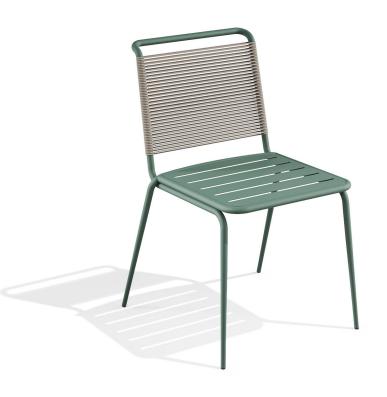

# Chair cod. KSSCH...R1

Material: steel and string

Weight: 6,1 kg

Stackable

Accessories: cushion

# Chair cod. KSSCH..R1