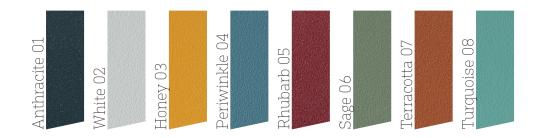

## Chair cod. BNGCH



Material: steel

Weight: 7,8 kg

Stackable



## Galvanising

Application of a zinc layer that provides high corrosion protection.

## Powder coating

60-80µm polyester powder coating for outdoor resistance and high protection.

**Test UL** EN 581-1 | EN 581-2



## Maintenance

BABEL D products are treated to guarantee a long service life while preserving their functional and aesthetic qualities. BABEL D products will last longer if you take care of them by cleaning them with a soft cloth and water or neutral detergents every three to six months, depending on the environmental and climatic conditions.

Do not use abrasive detergents and brushes Be careful using BABEL D products in marine environments with high humidity or near swimming pools, especially in closed environments if chlorine is used as a disinfectant.