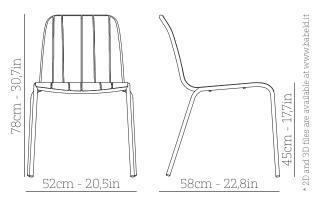

## Chair cod. BNGCH



Material: steel

Weight: 7,8 kg

Stackable



## Galvanising

Application of a zinc layer that provides high corrosion protection.

## Powder coating

60-80µm polyester powder coating for outdoor resistance and high protection.

**Test UL** EN 581-1 | EN 581-2



## Maintenance

BABEL D products are treated to guarantee a long service life while preserving their functional and aesthetic qualities. BABEL D products will last longer if you take care of them by cleaning them with a soft cloth and water or neutral detergents every three to six months, depending on the environmental and climatic conditions.

Do not use abrasive detergents and brushes Be careful using BABEL D products in marine environments with high humidity or near swimming pools, especially in closed environments if chlorine is used as a disinfectant.