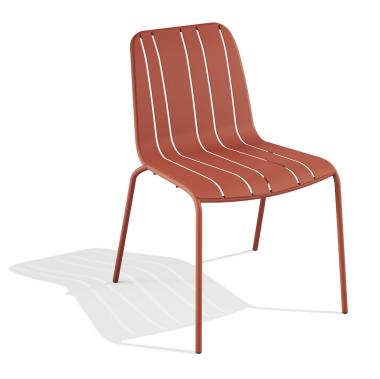

## Chair cod. BNGCH



Material: steel

Weight: 7,8 kg

Stackable



## Galvanising

Application of a zinc layer that provides high corrosion protection.

## Powder coating

60-80µm polyester powder coating for outdoor resistance and high protection.

**Test UL** EN 581-1 | EN 581-2



## Maintenance

BABEL D products are treated to guarantee a long service life while preserving their functional and aesthetic qualities. BABEL D products will last longer if you take care of them by cleaning them with a soft cloth and water or neutral detergents every three to six months, depending on the environmental and climatic conditions.

Do not use abrasive detergents and brushes Be careful using BABEL D products in marine environments with high humidity or near swimming pools, especially in closed environments if chlorin